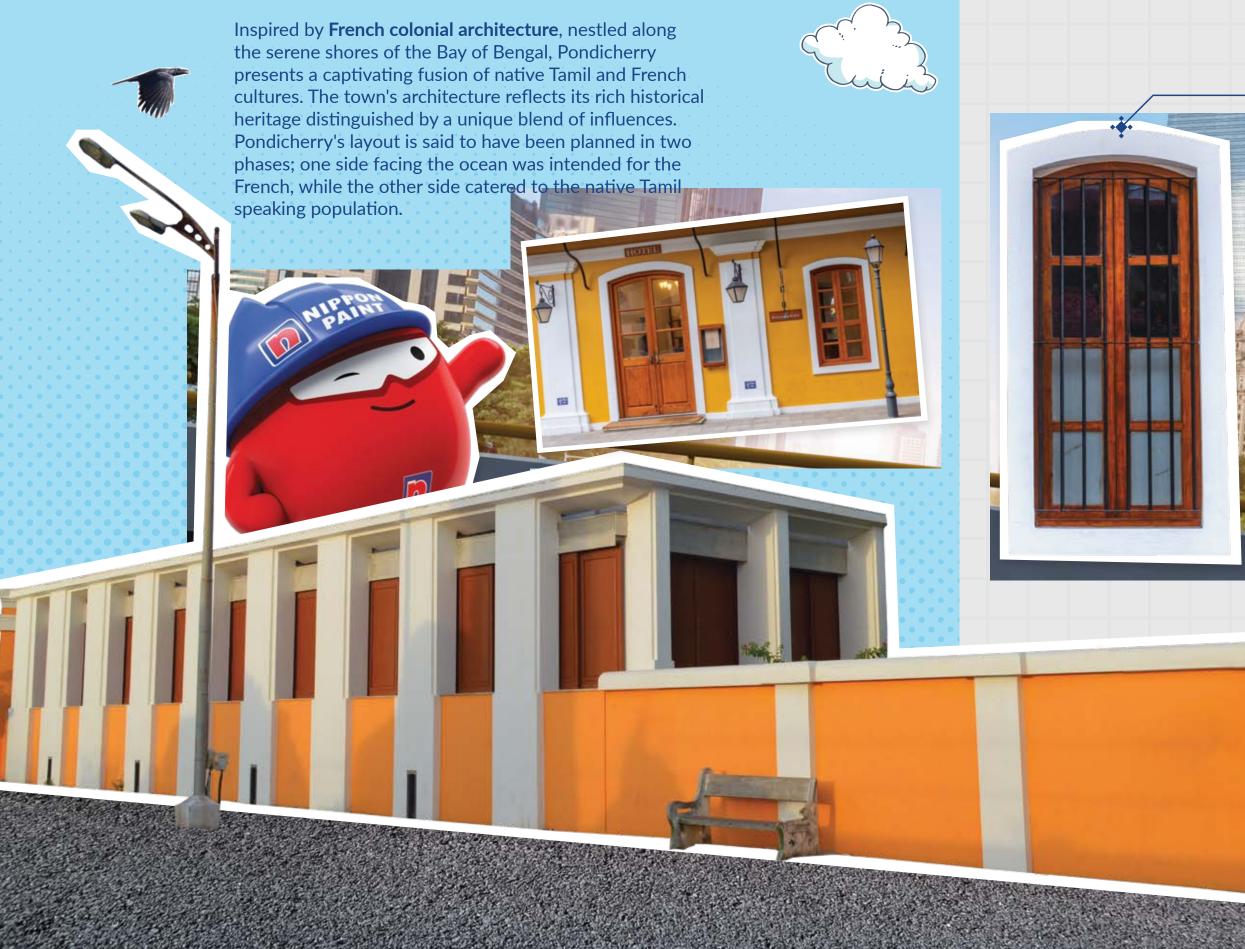

# Pondicherry's

architecture is the stuff of legend. Their designs are impeccable and their colours unforgettable. Each structure boasts vibrant shades that imprint themselves on the psyche, refusing to succumb to the sands of time. Be it the sun-kissed yellows of the buildings to the sparkling blue waters of the beach, each colour strikes a chord in our hearts and minds. Every corner of the city brims with colour, energy and stories exclusive only to this part of the world. In the pages that follow, you'll discover colours and shades inspired by elements from Pondicherry, from the intricate architecture to mother nature. No matter what your taste, you'll find a shade that clicks with your soul.

### **Consulat Général de France**

A striking example of French colonial architecture, the Consulat Général de France in Pondicherry boasts grand colonnades, a garden-facing façade, and historical roots dating back to 1748. Built with interconnected rooms, colonnaded verandahs, and intricate architectural features, it reflects rich heritage significance. Originally part of a cemetery site, it has served as a consular office since 1956.