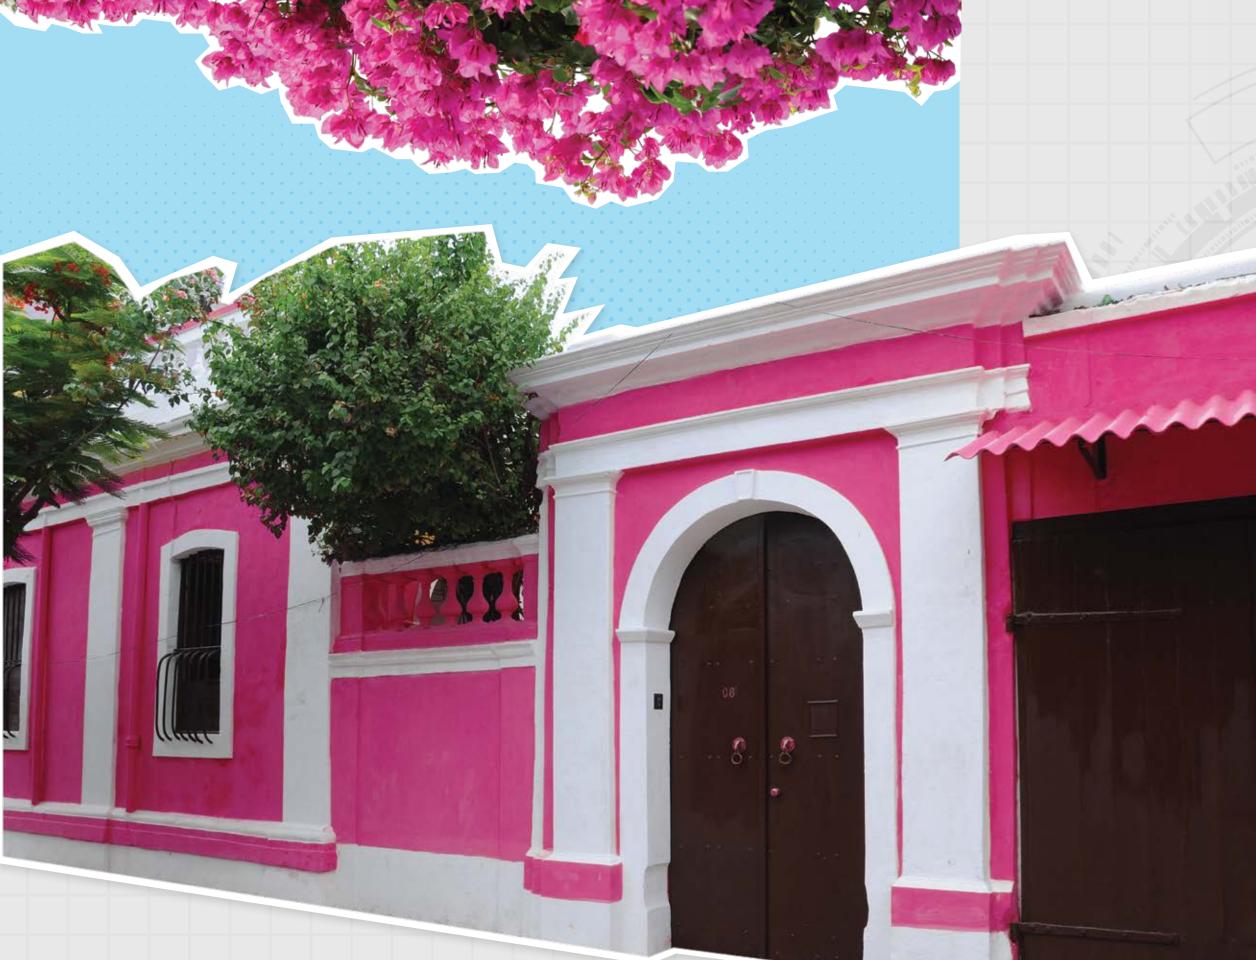

As far as the term 'eye-catching' goes, the Bougainvillea is right up there with the prettiest of flowers, catching the eye of the beholder and refusing to let go. The epitome of love and kindness.

C. C

Pink on the outside is a bold, unusual choice. But why settle for the usual?

C

0