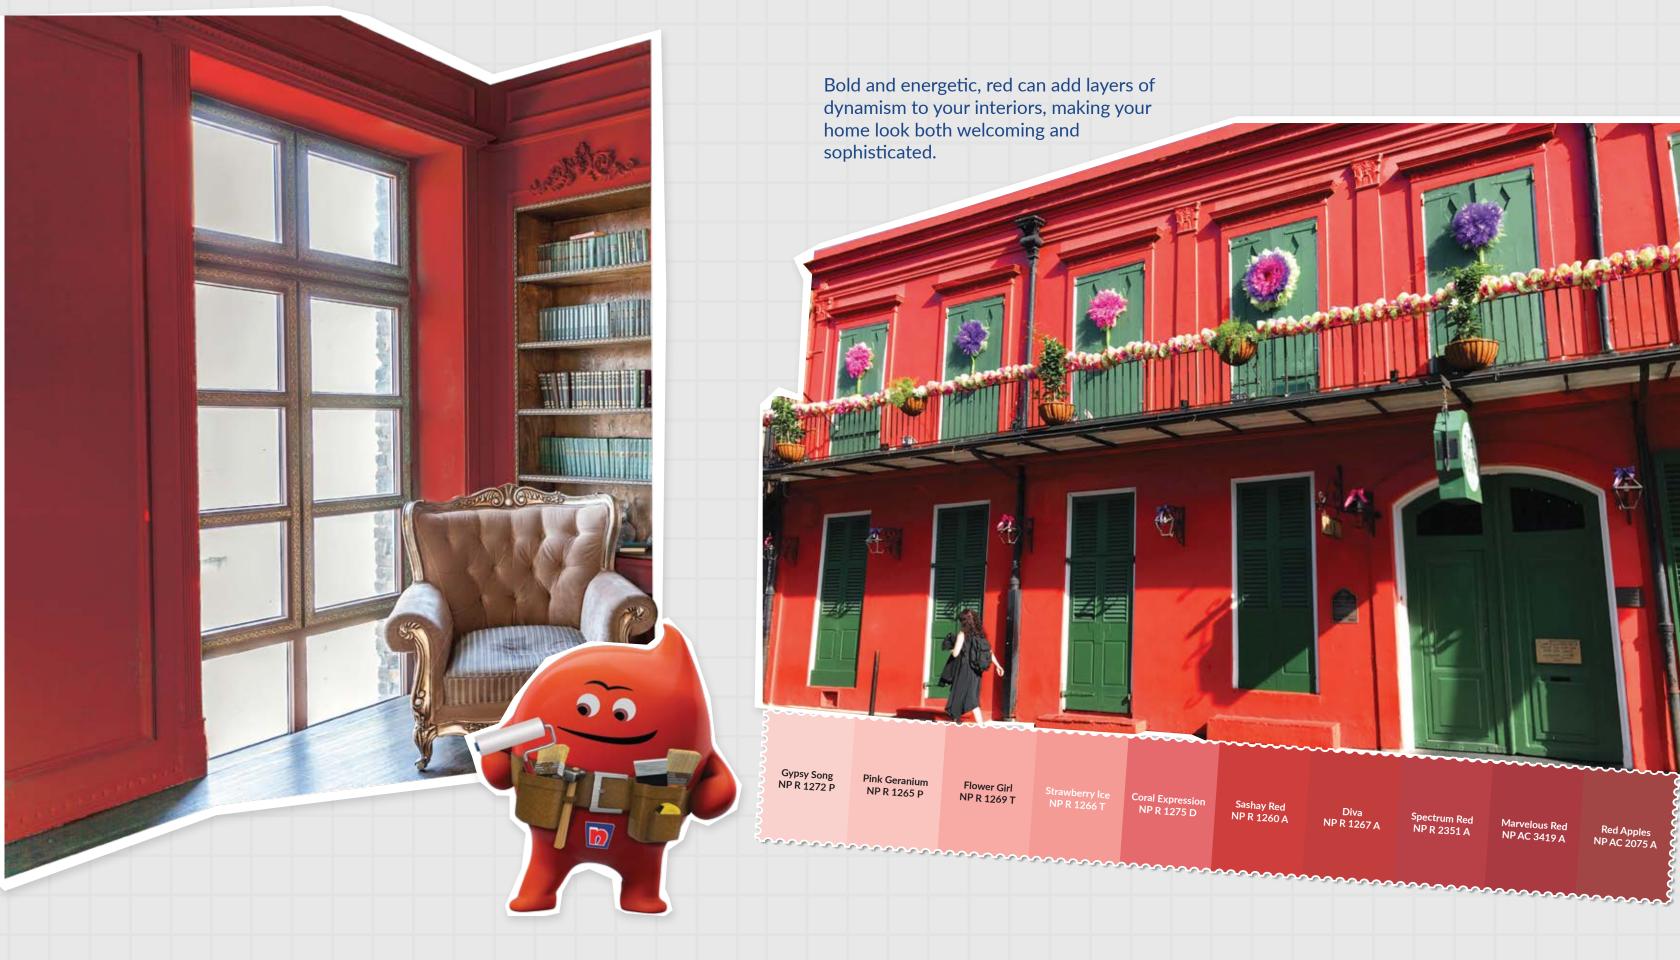

The hypnotic spires and arches painted in a combination of white and brick red, make the Basilica of the Sacred Heart of Jesus one of the most striking landmarks in Pondicherry. Perhaps you'd like to bring a touch of red divinity to your home as well.

## Sacred Heart Basilica Church

An architectural marvel in Neo-Gothic style, the Sacred Heart Church boasts towering façades, exquisite stained-glass windows, and a cruciform design. Located at the intersection of Mahatma Gandhi Street and Subbaiah Salai, it stands as a significant visual icon enhancing the streetscape of southern Boulevard Town.

My Precious Jo NP R 2311 P

Pink Geranium NP R 1265 P

Truth About Love NP R 2356 T

Potpourri Pouch NP R 2345 D

Fire Princess NP R 1268 D

Talk Of The Town NP AC 2070 A

Knockout Red NP R 1281 A

Diva NP R 1267 A

Marvelous Red NP AC 3419 A

Bold and energetic, red can add layers of dynamism to your interiors, making your

Strawberry Ice NP R 1266 T

Coral Expression NP R 1275 D

2

Sashay Red NP R 1260 A

Diva NP R 1267 A

Spectrum Red NP R 2351 A

Marvelous Red NP AC 3419 A

Red Apples NP AC 2075 A

m

泯