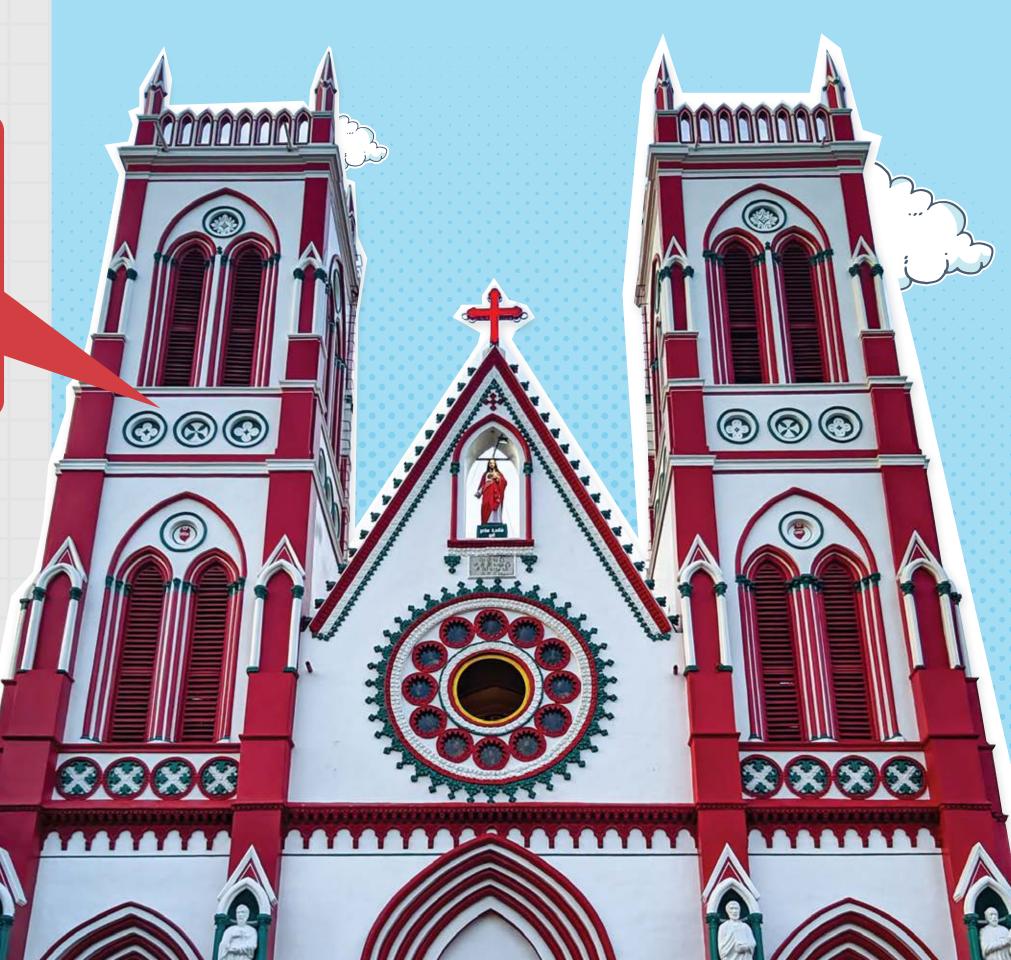

The hypnotic spires and arches painted in a combination of white and brick red, make the Basilica of the Sacred Heart of Jesus one of the most striking landmarks in Pondicherry. Perhaps you'd like to bring a touch of red divinity to your home as well.

## Sacred Heart Basilica Church

An architectural marvel in Neo-Gothic style, the Sacred Heart Church boasts towering façades, exquisite stained-glass windows, and a cruciform design. Located at the intersection of Mahatma Gandhi Street and Subbaiah Salai, it stands as a significant visual icon enhancing the streetscape of southern Boulevard Town.