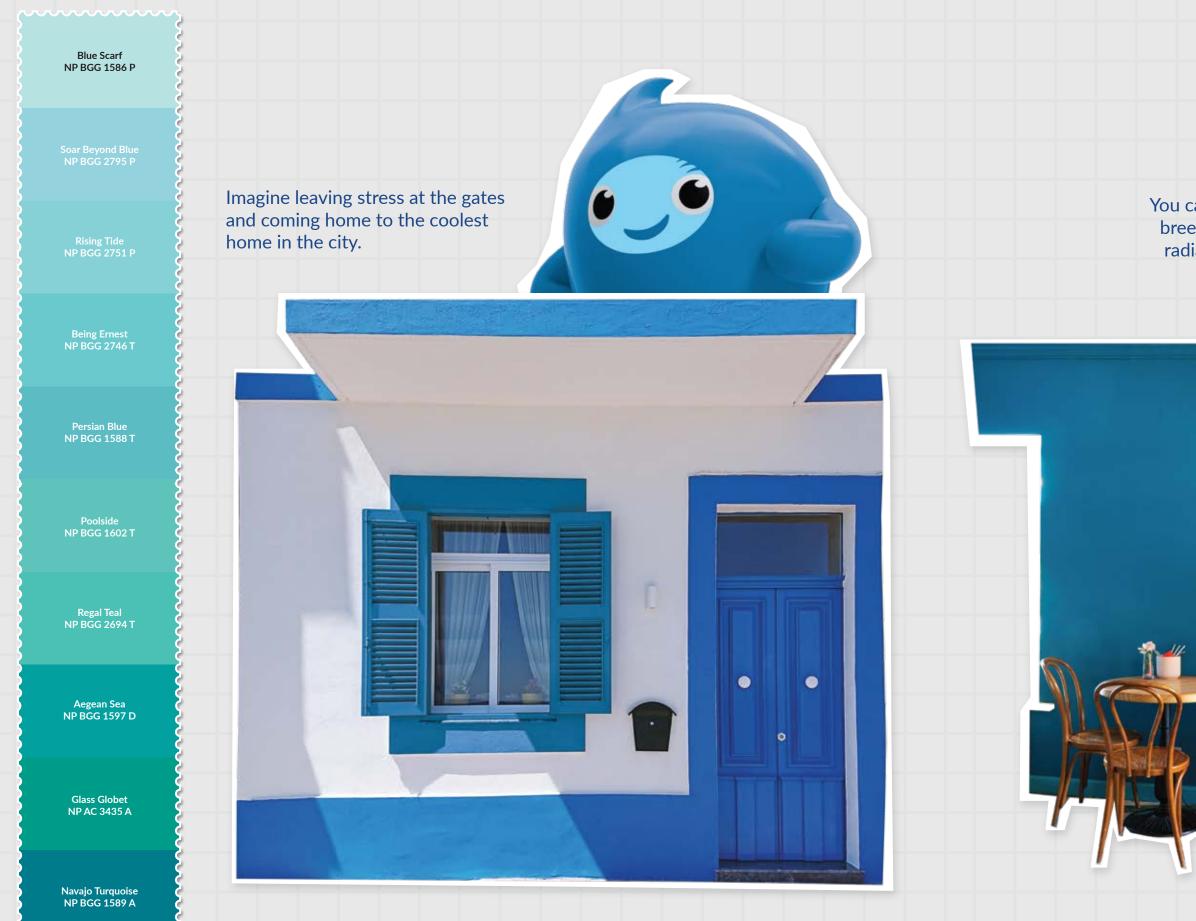

Sparkling, breathtaking and blue – Pondy's beach is a picture perfect example of tranquility. As you stare into the horizon where the clouds meet the rippling waters, you'll realize just how beautiful life can get.

California Days NP BGG 2778 P

You can almost feel the gentle sea breeze as the walls of your home radiate different shades of 'cool'.