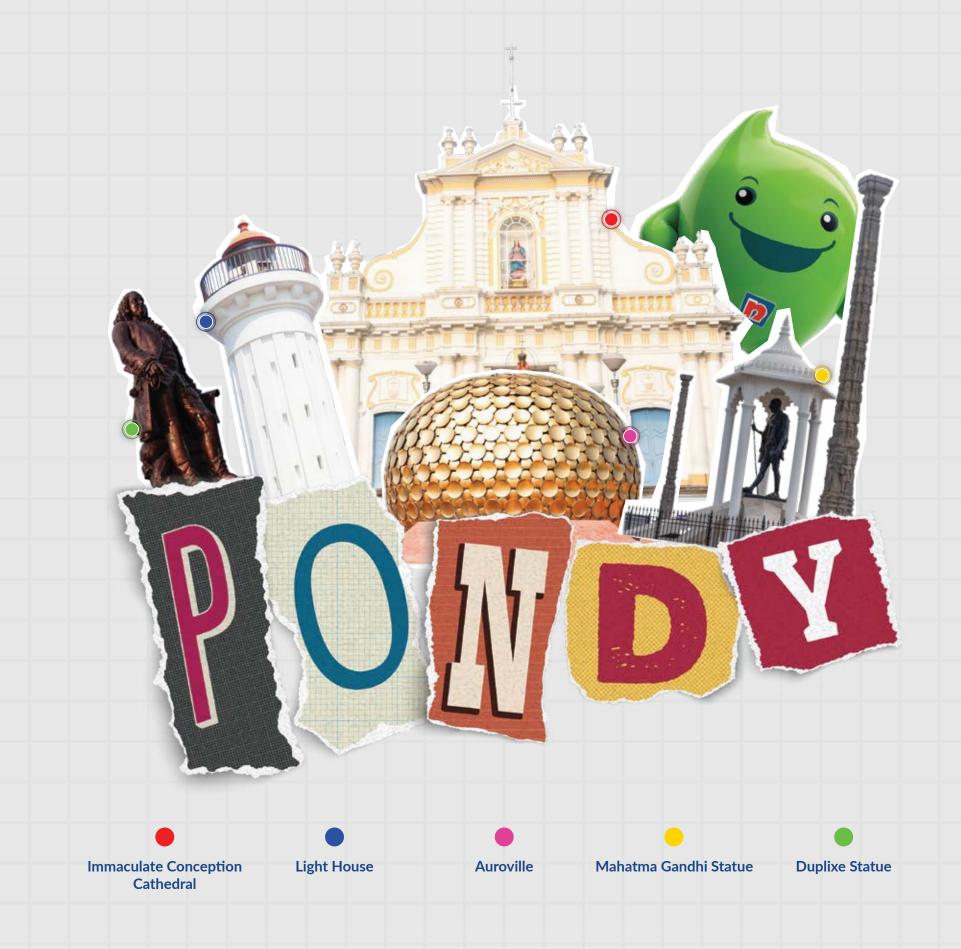

## Immaculate Conception Cathedral

The Our Lady of Immaculate Conception Cathedral, built in 1791, follows a cruciform layout inspired by the Gesu Church of Rome. Known for its Baroque architecture with scrolls, twin columns, and a dome, it remains a prominent religious landmark enhancing the streetscape along rue de la Cathédrale.

## Sacred Heart Basilica Church

An architectural marvel in Neo-Gothic style, the Sacred Heart Church boasts towering façades, exquisite stained-glass windows, and a cruciform design. Located at the intersection of Mahatma Gandhi Street and Subbaiah Salai, it stands as a significant visual icon enhancing the streetscape of southern Boulevard Town.