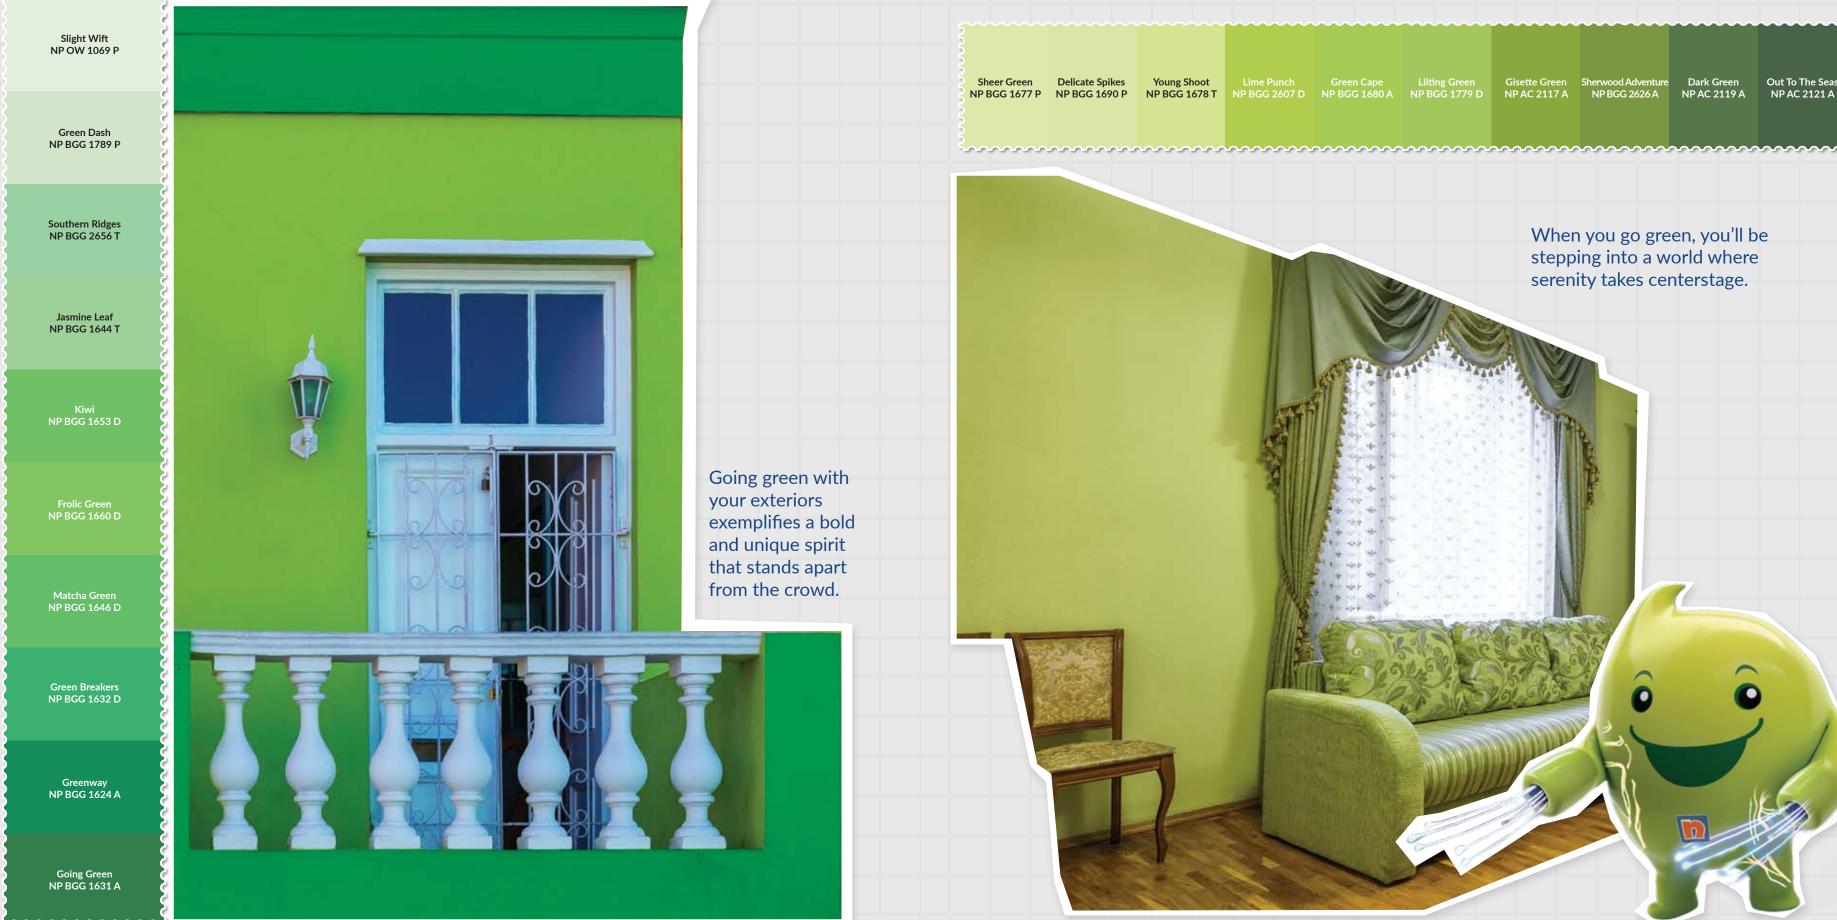

Second

Young Shoot NP BGG 1678 T

Delicate Spikes

Lime Punch Green Cape Lilting Green NP BGG 2607 D NP BGG 1680 A NP BGG 1779 D

Gisette Green Sherwood Adventure Dark Green NP AC 2117 A NP BGG 2626 A NP AC 2119 A

Out To The Seas NP AC 2121 A

When you go green, you'll be stepping into a world where serenity takes centerstage.

Adding shades of brown to your walls keeps your interiors looking both classy and grounded.