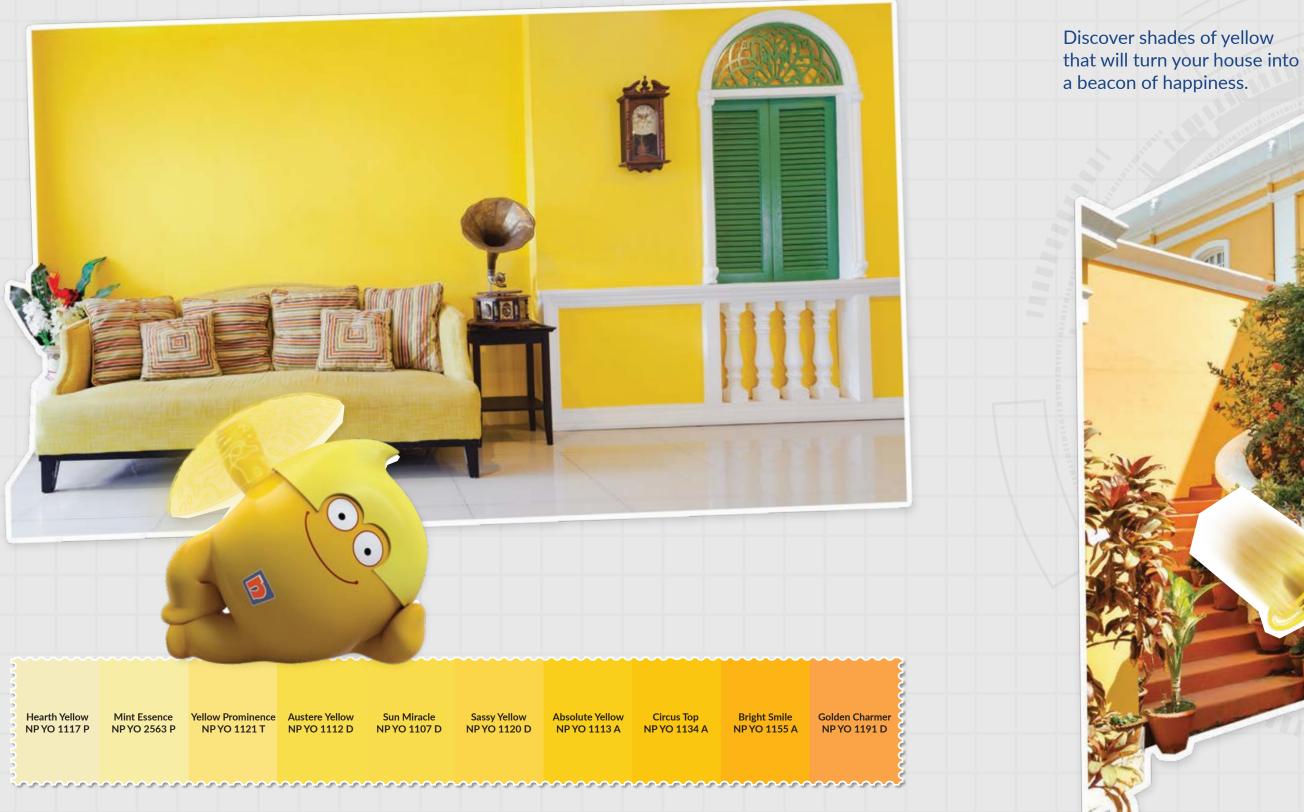

6

D)

If yellow is supposed to be the most welcoming of shades, Pondy's Yellow goes one step further and covers you in an embrace that radiates warmth. Inspired from some of the most important French institutions in the city like the French Consulate or Institut Francais de Pondicherry, yellow offers a wonderful mix of comfort and positivity.

AND THE REAL PROPERTY AND A DESCRIPTION OF THE REAL PROPE

Bring a splash of sunshine into the walls of your home and usher in a plethora of good vibes.

Yellow Sails NP YO 1125 P

Beeswax NP YO 2532 T

Yellow Flag NP YO 1128 D

Sunlight NP YO 2545 A

Jester Yellow NP AC 2050 A

Good Vibes NP YO 2503 A

Old Ginger NP YO 2484 D

Curry Powder NP YO 2485 A

Capitol's Gold NP YO 1169 D

Shortbread NP YO 2478 D

\_\_\_\_\_