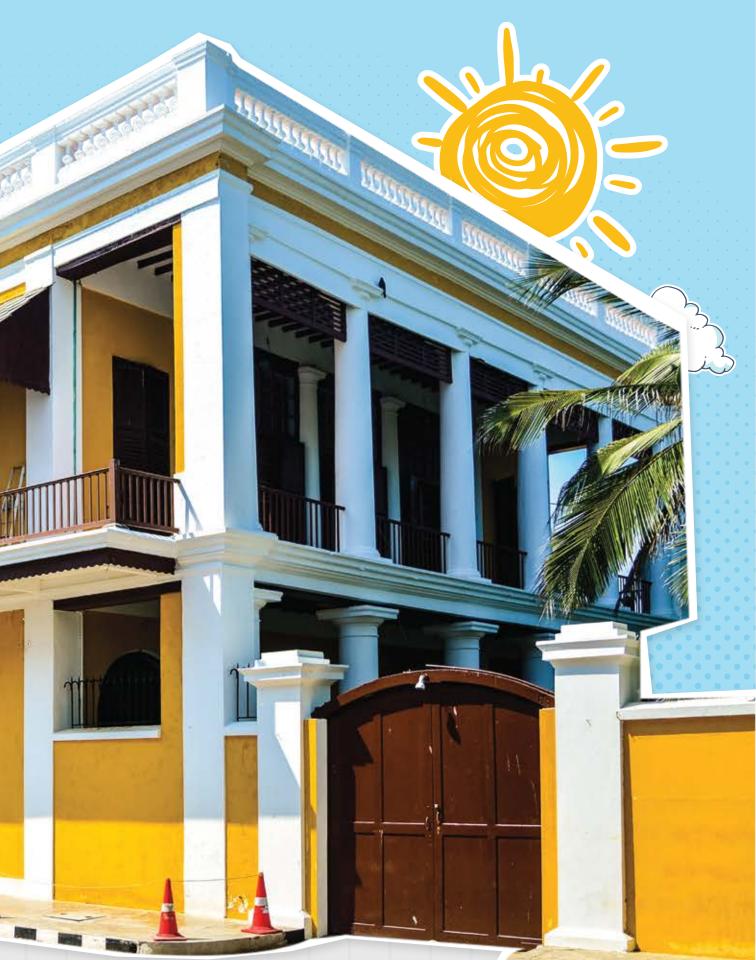

# Pondicherry's

architecture is the stuff of legend. Their designs are impeccable and their colours unforgettable. Each structure boasts vibrant shades that imprint themselves on the psyche, refusing to succumb to the sands of time. Be it the sun-kissed yellows of the buildings to the sparkling blue waters of the beach, each colour strikes a chord in our hearts and minds. Every corner of the city brims with colour, energy and stories exclusive only to this part of the world. In the pages that follow, you'll discover colours and shades inspired by elements from Pondicherry, from the intricate architecture to mother nature. No matter what your taste, you'll find a shade that clicks with your soul.

6

D)

If yellow is supposed to be the most welcoming of shades, Pondy's Yellow goes one step further and covers you in an embrace that radiates warmth. Inspired from some of the most important French institutions in the city like the French Consulate or Institut Francais de Pondicherry, yellow offers a wonderful mix of comfort and positivity.

### **Consulat Général de France**

A striking example of French colonial architecture, the Consulat Général de France in Pondicherry boasts grand colonnades, a garden-facing façade, and historical roots dating back to 1748. Built with interconnected rooms, colonnaded verandahs, and intricate architectural features, it reflects rich heritage significance. Originally part of a cemetery site, it has served as a consular office since 1956.