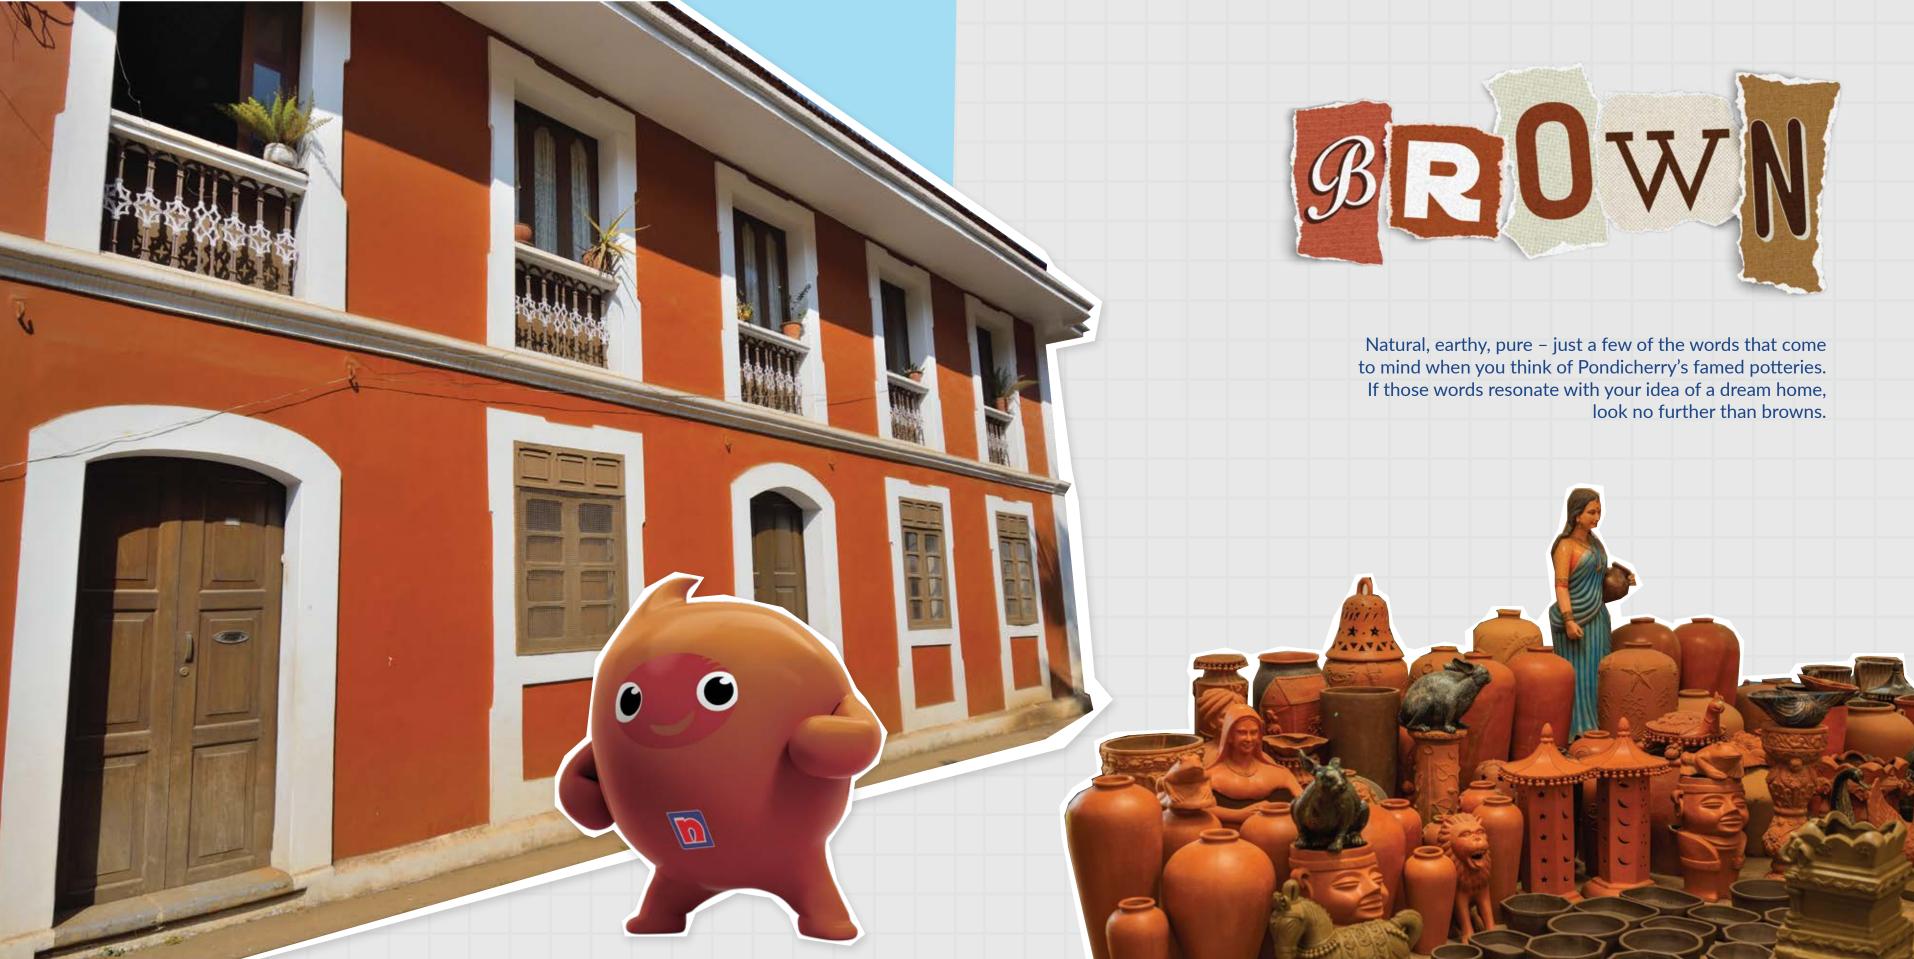

Out To The Seas NP AC 2121 A

When you go green, you'll be stepping into a world where serenity takes centerstage.

Adding shades of brown to your walls keeps your interiors looking both classy and grounded.

Boardwalk NP N 3129 D

Roxbury Brown NP N 1891 D Red Earth NP R 1379 A Newtowne Brown NP N 1890 A

Painted Frame NP N 1904 A

Make your home look warm and welcoming with shades of brown that walk the line between modernity and tradition.